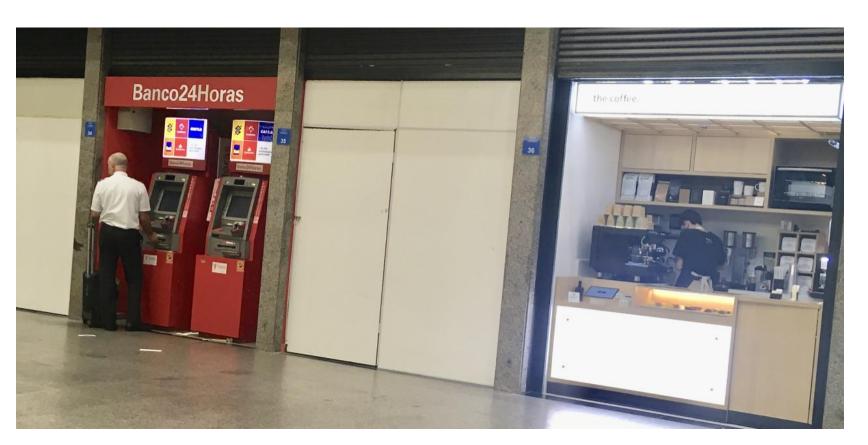

## You should reach this place after coming down the escalator

## Enjoy coffee at The Coffee. Before trip?