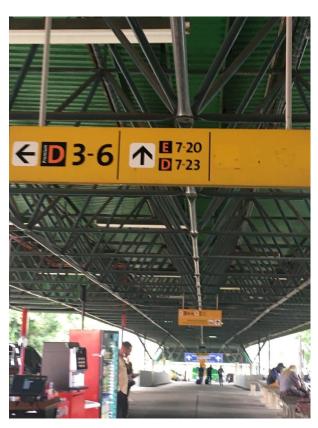

# How to take the bus from GRU to Campinas

Step by step details.

## Go to terminal 2 and take the escalator to "ground" floor



## You should reach this place after coming down the escalator



## Enjoy coffee at The Coffee. Before trip?



#### Walk in the direction of the bus ticket box office



After you cross airport exit doors towards your left you will find the LIRABUS box office.



Buy your ticket for the next bus leaving to Campinas

They accept credit cards and Brazilian Reais.

You may have to fill in some information such as your name and passport number.

## Go to the LIRAbus station



#### Turn to LiraBus corridor



## Walk through this corridor until platform 10



# Congratulations you made to the bus



In Campinas, at the bus station take a the taxi to your

hotel. Only very selected taxis accept credit card. You may

use the app Uber instead for transportation in Campinas.