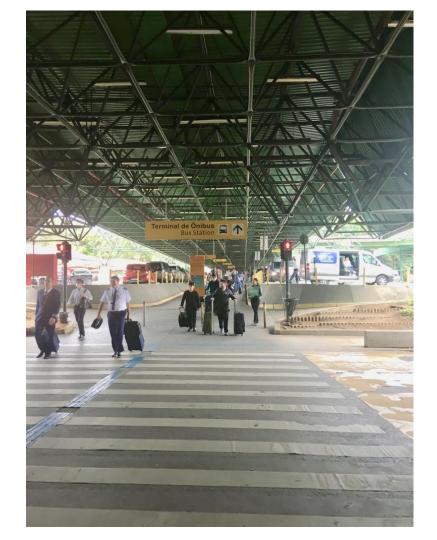

# How to take the bus from GRU to Campinas

Step by step details.

## Go to terminal 2 and take the escalator to "ground" floor



## You should reach this place after coming down the escalator



## Enjoy coffee at The Coffee. Before trip?



#### Walk in the direction of the bus ticket box office



After you cross airport exit doors towards your left you will find the LIRABUS box office.



Buy your ticket for the next bus leaving to Campinas

They accept credit cards and Brazilian Reais.

You may have to fill in some information such as your name and passport number.

## Go to the LIRAbus station



#### Turn to LiraBus corridor



## Walk through this corridor until platform 10



# Congratulations you made to the bus



In Campinas, at the bus station take a the taxi to your

hotel. Only very selected taxis accept credit card. You may

use the app Uber instead for transportation in Campinas.