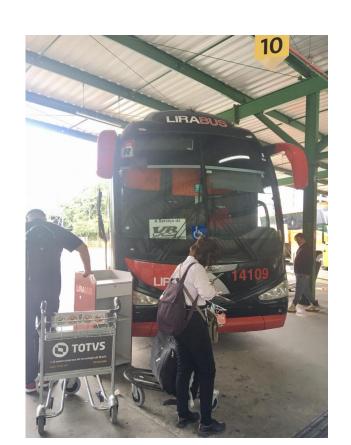

## Walk through this corridor until platform 10

# Congratulations you made to the bus

In Campinas, at the bus station take a the taxi to your

hotel. Only very selected taxis accept credit card. You may

use the app Uber instead for transportation in Campinas.