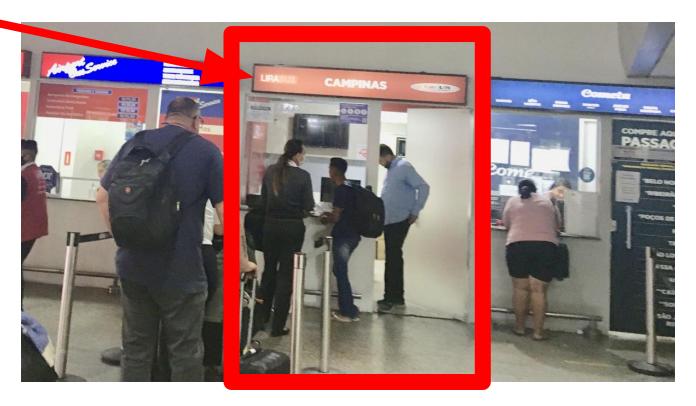

#### Walk in the direction of the bus ticket box office

After you cross airport exit doors towards your left you will find the LIRABUS box office.

Buy your ticket for the next bus leaving to Campinas

They accept credit cards and Brazilian Reais.

You may have to fill in some information such as your name and passport number.