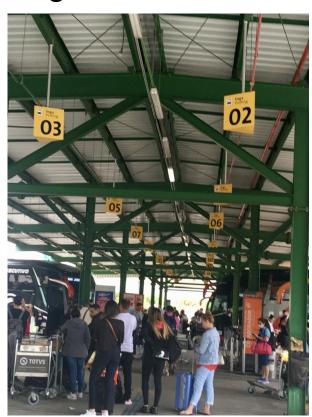

## Go to the LIRAbus station

#### Turn to LiraBus corridor

## Walk through this corridor until platform 10